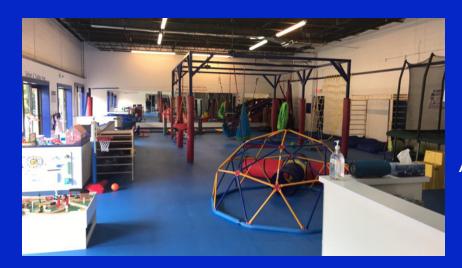

"Finally a place where you never have to say I'm Sorry"

Zip Line
Swings
Trampoline
Slides
Crash Pit

Toddler Area Imaginary Play Calming Room Arts & Crafts Area

We Rock The Spectrum Kid's Gym is committed to providing a safe, nurturing, and fun environment for ALL KIDS to foster learning, exploration, and safe sensory experiences.

Our equipment helps them in the areas of strength, movement, sensory processing, communication, and social interactions.

Monday-Saturday 10am-6pm Sunday 11am-4pm

\*Hours are subject to change. Please visit our Facebook page or call ahead 609-622-8285 for up to date hours and event closures\*